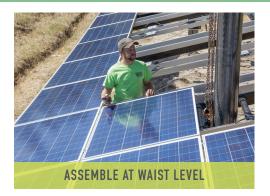

#### PATENTED HOISTING SYSTEM

Install racking and modules at ground level, then raise array to eye level for wiring, and finally to the top of the pole for completion. Chain hoist and lifting bracket required.