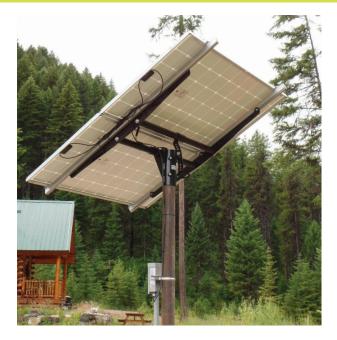

high in landscape. Custom configurations available upon request.

#### RUGGED DESIGN

Built for high wind and high snow loads when necessary. Use our online calculator to determine pole size and frame duty suitable for your site.

#### **ENGINEERING ASSISTANCE**

Complimentary in-house design help and stamped drawings for all 50 states available upon request at additional cost.

#### DEALER / INSTALLER EDUCATION

Webinars and sales support available on request.

#### **CUSTOMER SUPPORT**

From purchase to installation, our products are guaranteed. Our team is standing by, ready to assist with any questions you have.

#### PRODUCT WARRANTY

10 years

#### MADE IN USA

Montana is not only the namesake of our company, it's where we build your mounts.

## **SINGLE POLE & MULTI-POLE ARRAYS**









### ARRAY CONFIGURATIONS (MODULES IN LANDSCAPE ORIENTATION)

| #       | WxH |
|---------|-----|
| 1       | 1x1 |
| 2       | 1x2 |
| 3       | 1x3 |
| 4       | 2x2 |
| 6       | 2x3 |
| 8       | 2x4 |
| 9       | 3x3 |
| 10-TALL | 2x5 |
| 12      | 3x4 |
| 15-TALL | 3x5 |
| 16      | 4x4 |
| 20      | 5x4 |

| WxH  |
|------|
| 4x5  |
| 6x4  |
| 7x4  |
| 6x5  |
| 8x4  |
| 7x5  |
| 9x4  |
| 10x4 |
| 8x5  |
| 11x4 |
| 9x5  |
| 12x4 |
| 10x5 |
|      |