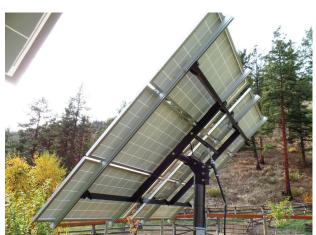

#### TILT ADJUSTMENT

Pole Mounts offer a patented handcrank adjustable tilt mechanism, making seasonal tilt changes a snap. Tilts from 5- 90 degrees while standing on the ground.

#### PATENTED HOISTING SYSTEM

Install racking and modules at ground level, then raise array to eye level for wiring, and finally to the top of the pole for completion. Chain hoist and lifting bracket required.