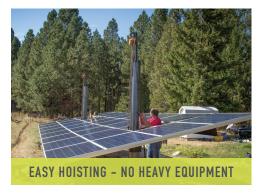

#### PATENTED HOISTING SYSTEM

Install racking and modules at ground level, then raise array to eye level for wiring, and finally to the top of the pole for completion. Chain hoist and lifting bracket required.