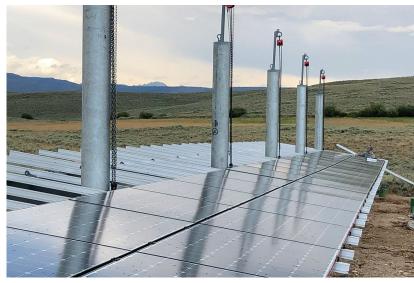

## **SINGLE POLE & MULTI-POLE ARRAYS**

#### **AVAILABLE SIZES**

1-50 panel array configurations with modules 3, 4, or 5 high in landscape. Custom configurations available upon request.