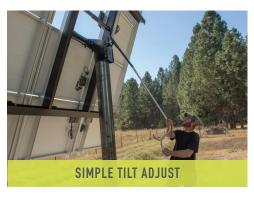

#### TILT ADJUSTMENT

Pole Mounts offer a patented handcrank adjustable tilt mechanism, making seasonal tilt changes a snap. Tilts from 5- 90 degrees while standing on the ground.