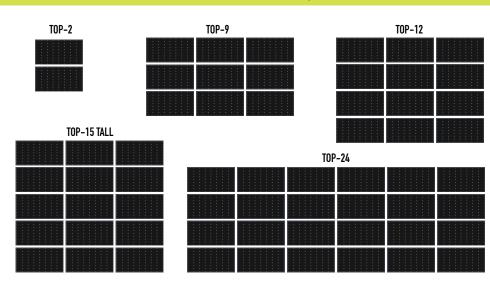

### ARRAY CONFIGURATIONS (MODULES IN LANDSCAPE ORIENTATION)

| #       | WxH |
|---------|-----|
| 1       | 1x1 |
| 2       | 1x2 |
| 3       | 1x3 |
| 4       | 2x2 |
| 6       | 2x3 |
| 8       | 2x4 |
| 9       | 3x3 |
| 10-TALL | 2x5 |
| 12      | 3x4 |
| 15-TALL | 3x5 |
| 16      | 4x4 |
| 20      | 5x4 |

| WxH  |
|------|
| 4x5  |
| 6x4  |
| 7x4  |
| 6x5  |
| 8x4  |
| 7x5  |
| 9x4  |
| 10x4 |
| 8x5  |
| 11x4 |
| 9x5  |
| 12x4 |
| 10x5 |
|      |