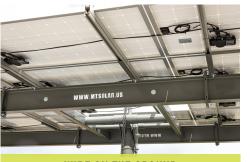

#### PATENTED HOISTING SYSTEM

Install racking and modules at ground level, then raise array to eye level for wiring, and finally to the top of the pole for completion. Chain hoist and lifting bracket required.