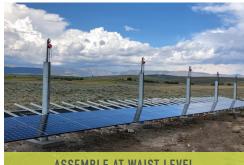

#### PATENTED HOISTING SYSTEM

Install racking and modules at ground level, then raise array to eye level for wiring, and finally to the top of the pole for completion. Chain hoist and lifting bracket required.

### ARRAY SIZES

Can be configured to fit all module sizes. Columns in landscape orientation 3, 4, or 5 high. Single pole or multi-pole options available.