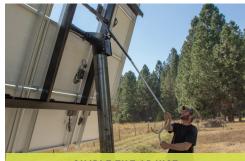

#### PATENTED HOISTING SYSTEM

Install racking and modules at ground level, then raise array to eye level for wiring, and finally to the top of the pole for completion. Chain hoist and lifting bracket required.

#### TILT ADJUSTMENT

Pole Mounts offer a patented handcrank adjustable tilt mechanism, making seasonal tilt changes a snap. Tilts from 5- 90 degrees while standing on the ground.