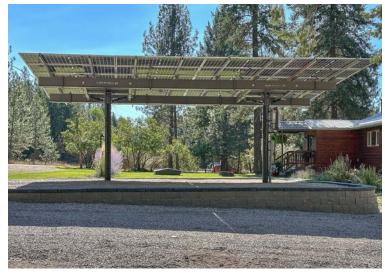

# SOLAR CARPORT A DUAL PURPOSE SOLAR STRUCTURE

# SOLAR CARPORT

NORTH / SOUTH PARKING - UP TO 10 VEHICLES

EAST / WEST PARKING - 2 VEHICLES