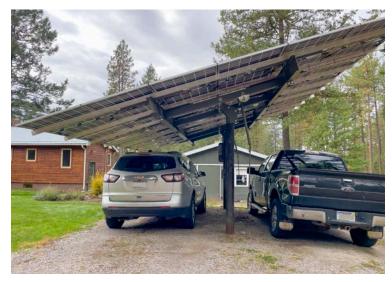

# SOLAR CARPORT A DUAL PURPOSE SOLAR STRUCTURE

# SOLAR CARPORT

NORTH / SOUTH PARKING - UP TO 10 VEHICLES

EAST / WEST PARKING - 2 VEHICLES