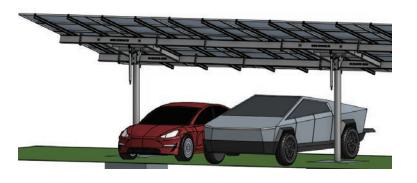

# SOLAR CARPORT

NORTH / SOUTH PARKING - UP TO 10 VEHICLES

EAST / WEST PARKING - 2 VEHICLES