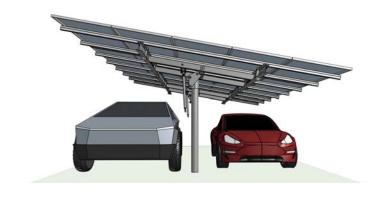

# SOLAR CARPORT

NORTH / SOUTH PARKING - UP TO 10 VEHICLES

EAST / WEST PARKING - 2 VEHICLES