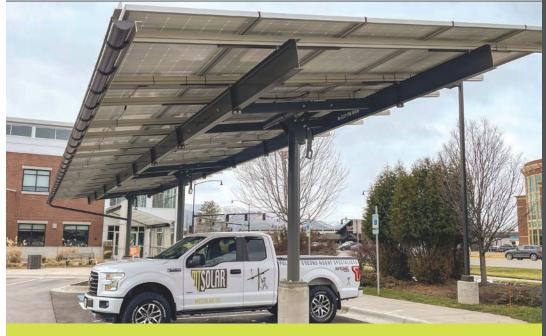

# SOLAR CARPORT A DUAL PURPOSE SOLAR STRUCTURE

## **CONFIGURATION OPTIONS**

| Covered Parking      | up to 10 vehicles per array       |
|----------------------|-----------------------------------|
| Module Sizes         | any, design based on module size  |
| Front Edge Clearance | 7 ft. – 20 ft.                    |
| Tilt                 | 5°- 30°                           |
| Pole Sizes           | NPS 6 in., 8 in., 10 in.          |
| Pole Spacing         | 15 ft, 17 ft, 19.75 ft., 22.5 ft. |

### **CARPORT FEATURES:**