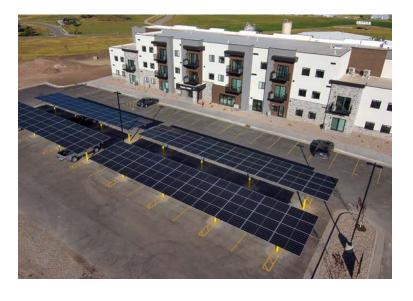

# SOLAR CARPORT A DUAL PURPOSE SOLAR STRUCTURE

## **CONFIGURATION OPTIONS**

| Covered Parking      | up to 10 vehicles per array       |
|----------------------|-----------------------------------|
| Module Sizes         | any, design based on module size  |
| Front Edge Clearance | 7 ft. – 20 ft.                    |
| Tilt                 | 5°- 30°                           |
| Pole Sizes           | NPS 6 in., 8 in., 10 in.          |
| Pole Spacing         | 15 ft, 17 ft, 19.75 ft., 22.5 ft. |

# SOLAR CARPORT

NORTH / SOUTH PARKING - UP TO 10 VEHICLES

EAST / WEST PARKING - 2 VEHICLES